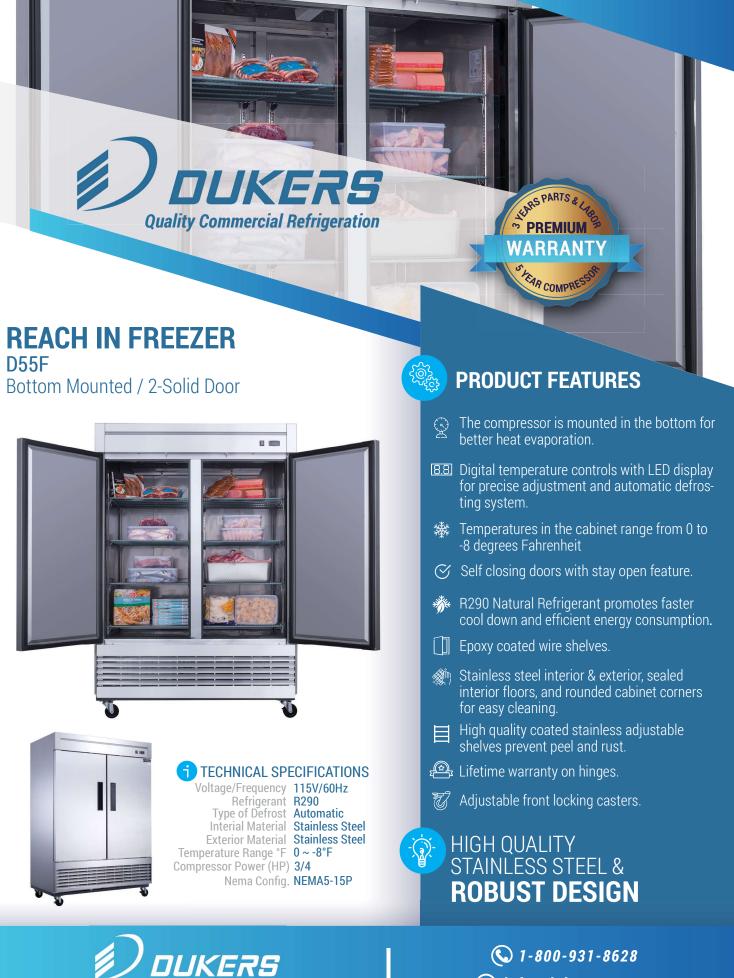

### **PRODUCT FEATURES**

LEARS PARTS &

PREMIUM

SVEAR COMPRES

- C Reversible Doors
- The compressor is mounted in the bottom for  $\bigcirc$ better heat evaporation.
- **BB** Digital temperature controls with LED display for precise adjustment and automatic defrosting system.
- Temperatures in the cabinet range from 0 to -8 degrees Fahrenheit
- $\bigcirc$  Self closing doors with stay open feature.
- R290 Natural Refrigerant promotes faster cool down and efficient energy consumption.
- Epoxy coated wire shelves.
- M Stainless steel interior & exterior, sealed interior floors, and rounded cabinet corners for easy cleaning.
- High quality coated stainless adjustable shelves prevent peel and rust. E
- End the second s
- 😿 Adjustable front locking casters.

#### HIGH QUALITY STAINLESS STEEL & -**ROBUST DESIGN**

( 1-800-931-8628 (a) info@dukersusa.com www.DukersUSA.com