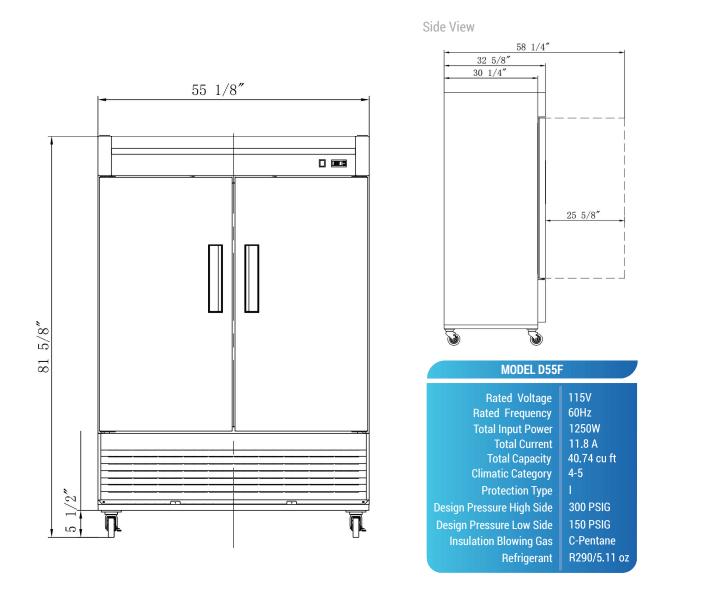

## **DETAILS &** SPECIFICATIONS

**D55F** 

| MODEL                                                                                                                                                                                                                                                                                                                                                                                                                                                                                                                                                                                                                                                                                                                                                                                                                                                                                                                                                                                                                                                                                                                                                                                                                                                                                                                                                                                                                                                                                                                                                                                                                                                                                                                                                                                                                                                                                                                                                                                                                                                                                                   | EXTERNAL DIMENSION<br>WXDXH (INCHES) | PACKAGING DIMENSION<br>WXDXH (INCHES) | PRODUCT NET<br>WEIGHT |   | 40HQ<br>CONTAINER CERT. |  |  |  |
|---------------------------------------------------------------------------------------------------------------------------------------------------------------------------------------------------------------------------------------------------------------------------------------------------------------------------------------------------------------------------------------------------------------------------------------------------------------------------------------------------------------------------------------------------------------------------------------------------------------------------------------------------------------------------------------------------------------------------------------------------------------------------------------------------------------------------------------------------------------------------------------------------------------------------------------------------------------------------------------------------------------------------------------------------------------------------------------------------------------------------------------------------------------------------------------------------------------------------------------------------------------------------------------------------------------------------------------------------------------------------------------------------------------------------------------------------------------------------------------------------------------------------------------------------------------------------------------------------------------------------------------------------------------------------------------------------------------------------------------------------------------------------------------------------------------------------------------------------------------------------------------------------------------------------------------------------------------------------------------------------------------------------------------------------------------------------------------------------------|--------------------------------------|---------------------------------------|-----------------------|---|-------------------------|--|--|--|
| D55F                                                                                                                                                                                                                                                                                                                                                                                                                                                                                                                                                                                                                                                                                                                                                                                                                                                                                                                                                                                                                                                                                                                                                                                                                                                                                                                                                                                                                                                                                                                                                                                                                                                                                                                                                                                                                                                                                                                                                                                                                                                                                                    | 55 1/8 x 32 5/8 x 81 5/8             | 56 3/4 x 34 1/4 x 84 3/8              | 463 lbs               | 8 | 21                      |  |  |  |
| Image: Second and the second |                                      |                                       |                       |   |                         |  |  |  |