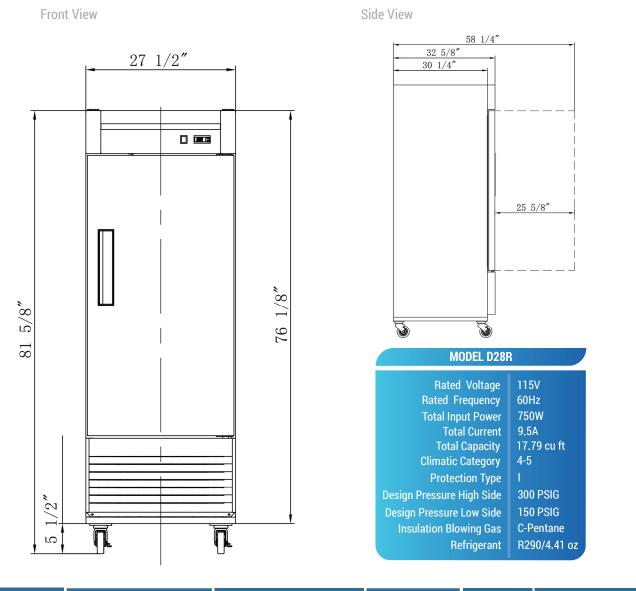

#### TECHNICAL SPECIFICATIONS

Voltage/Frequency 115V/60Hz Refrigerant R290 Type of Defrost Automatic Exterior Material Stainless Steel Temperature Range °F 0 ~ -8°F Compressor Power (HP) 1/2 Nema Config. NEMA5-15P

## **DETAILS &** SPECIFICATIONS

D28F

| MODEL                                                                                                                                                                                                                                                                                                                                                                                                                                                                                                                                                                                                                                                                                                                                                                                                                                                                                                                                                                                                                                                                                                                                                                                                                                                                                                                                                                                                                                                                                                                                                                                                                                                                                                                                                                                                                                                                                                                                                                                                                                                                                           | EXTERNAL DIMENSION<br>WXDXH (INCHES) | PACKAGING DIMENSION<br>WXDXH (INCHES) | PRODUCT NET<br>WEIGHT |   | 40HQ<br>CONTAINER CERT. |  |  |  |
|-------------------------------------------------------------------------------------------------------------------------------------------------------------------------------------------------------------------------------------------------------------------------------------------------------------------------------------------------------------------------------------------------------------------------------------------------------------------------------------------------------------------------------------------------------------------------------------------------------------------------------------------------------------------------------------------------------------------------------------------------------------------------------------------------------------------------------------------------------------------------------------------------------------------------------------------------------------------------------------------------------------------------------------------------------------------------------------------------------------------------------------------------------------------------------------------------------------------------------------------------------------------------------------------------------------------------------------------------------------------------------------------------------------------------------------------------------------------------------------------------------------------------------------------------------------------------------------------------------------------------------------------------------------------------------------------------------------------------------------------------------------------------------------------------------------------------------------------------------------------------------------------------------------------------------------------------------------------------------------------------------------------------------------------------------------------------------------------------|--------------------------------------|---------------------------------------|-----------------------|---|-------------------------|--|--|--|
| D28F                                                                                                                                                                                                                                                                                                                                                                                                                                                                                                                                                                                                                                                                                                                                                                                                                                                                                                                                                                                                                                                                                                                                                                                                                                                                                                                                                                                                                                                                                                                                                                                                                                                                                                                                                                                                                                                                                                                                                                                                                                                                                            | 27 1/2 x 32 5/8 x 80 3/8             | 29 1/8 x 34 1/4 x 84 3/8              | 287 lbs               | 4 | 39                      |  |  |  |
| Image: Second and Second |                                      |                                       |                       |   |                         |  |  |  |