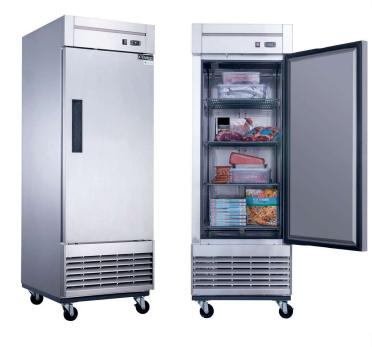

# **REACH IN FREEZER**

**D28F** Bottom Mounted / Solid Door

### **PRODUCT FEATURES**

LEARS PARTS &

PREMIUM

SVEAR COMPRES

- C Reversible Doors
- The compressor is mounted in the bottom for  $\bigcirc$ better heat evaporation.
- **BB** Digital temperature controls with LED display for precise adjustment and automatic defrosting system.
- Temperatures in the cabinet range from 0 to -8 degrees Fahrenheit
- $\bigcirc$  Self closing doors with stay open feature.
- R290 Natural Refrigerant promotes faster cool down and efficient energy consumption.
- Epoxy coated wire shelves.
- M Stainless steel interior & exterior, sealed interior floors, and rounded cabinet corners for easy cleaning.
- High quality coated stainless adjustable shelves prevent peel and rust. E
- End the second s
- 😿 Adjustable front locking casters.